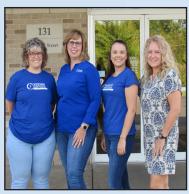

### **Compass Loan Team Expands**

Compass Federal Credit Union is pleased to announce the expansion of its Ioan department. Senior Loan Officer, Stephanie Woolson, will now be joined by Junior Loan Officers Kendra Smith, Jennifer Vaccaro and Karie Jo Whitten.

The complete loan department will now be housed centrally at Compass FCU's Main Office on 131 George St., in Oswego.

"As the credit union continues to grow, we wanted to be sure to position ourselves internally to meet that demand," said Compass FCU COO, Eric Morris. "Building a solid team around Stephanie, who has been an integral part of the credit union for so many years, provides us the opportunity to offer members the best loan servicing possible to help them meet their needs and goals moving forward."

Vaccaro is a 19-year employee of the credit union, originally working with Oswego Heritage FCU. Whitten and Smith started their tenure at Compass in 2021 and 2022 respectively, each as Member Service Representatives. The team is now excited for the opportunity to serve the Compass membership and assist with all of their lending needs.

(Pictured left to right, above: Karie Jo Whitten, Jennifer Vaccaro, Kendra Smith and Stephanie Woolson)