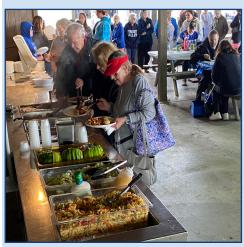

### Compass FCU's Annual Picnic Welcomes Crowd of More than 250 to Thunder Island's Oasis

Compass Federal Credit Union welcomed more than 250 guests to Thunder Island's Oasis on Sunday, September 8 to celebrate yet another year of growth at the credit union.

The Compass Federal Credit Union Member Picnic was held from Noon to 4 p.m. with the first 200 paid adult members receiving a free collapsible grocery tote, courtesy of the credit union.

All members were also granted access to Thunder Island's amusement park, with access to the park's go-karts, mini-golf and zip line.

A delicious menu was catered by the staff at The Oasis, which included BBQ chicken, sausage, hamburgers, hot dogs, pasta salad, watermelon, ice cream and much more.

"Despite dealing with off and on weather, we once again had a great turnout for this year's picnic and had a fun time," said Compass FCU COO, Eric Morris. "We thank everyone for attending and look forward to seeing everyone at next year's gathering."

Throughout the afternoon \$1,000 in gift cards to various local establishments were distributed via random draw. A 50/50 drawing was

also conducted with Debbee Wallace collecting the winner's share of \$283. Wallace then selected the Oswego County SPCA to receive the remainder as a donation from Compass FCU.